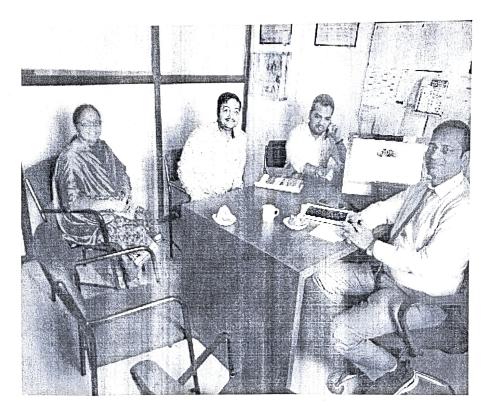

Dr. Rahul Agrawal

Dr. S. D. Kalpande

Dr. N. G. Nikam

HoD EE Dept.

Vice Principal & Academic Dean

Principal

Photograph of the program