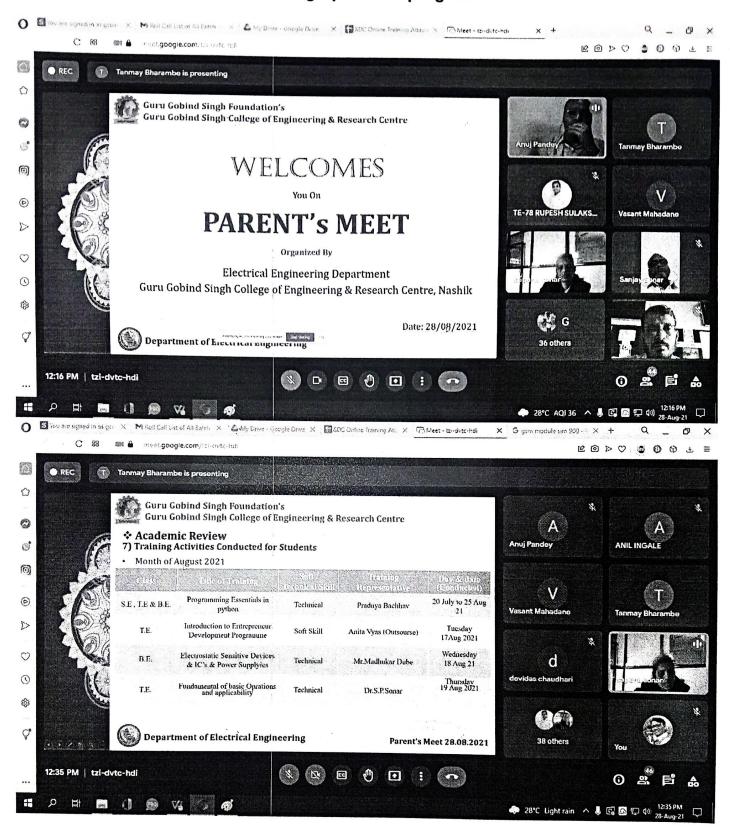

#### Photograph of the program

Electrical Dept. Parents Meet-1 28.08.2021 Saturday, August 28 · 12:00 – 1:00pm

Google Meet joining info

Video call link: <a href="https://meet.google.com/tzi-dvtc-hdi">https://meet.google.com/tzi-dvtc-hdi</a> Or dial: (US) +1 406-640-8526 PIN: 908 449 092#