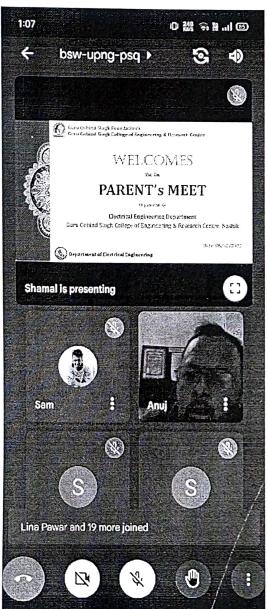

| 4.17              |
| 15         | Response and communication with the college                                                                                                                                                 | 4.17              |
|            |                                                                                                                                                                                             | 4.45              |

Mr. Harshal R. Chaughule

Dr.S.D.Kalpande

Dr.N.G.Nikam<sup>1</sup>

**HOD Electrical** 

Vice-Principal & Academic Dean

Principal

1004: Kindly take the 87th & parent- Hereafter The

### Photograph of the program





## Guru Gobind Singh Foundation's

## GURU GOBIND SINGH COLLEGE OF ENGINEERING AND RESEARCH CENTRE, NASHIK.

#### Department of Electrical Engineering

Academic Year-2021-22

Date-04/06/2022

#### Parent's-Teacher Interaction Report

Respected sir,

As per the subject mentioned above, department of Electrical Engineering has successfully conducted the "Parent's-Teacher's Interaction" in offline mode on 04<sup>th</sup> June 2022 (Saturday). As per the scheduled meeting time, following points were discussed during interaction:

- 1. Discussion with parents about academic after pandemic.
- 2. The doubts from the parents regarding University exam's like- exam pattern, what would be the syllabus? And expected/tentative date of exams were clarified by the Head of Department. Along with it he